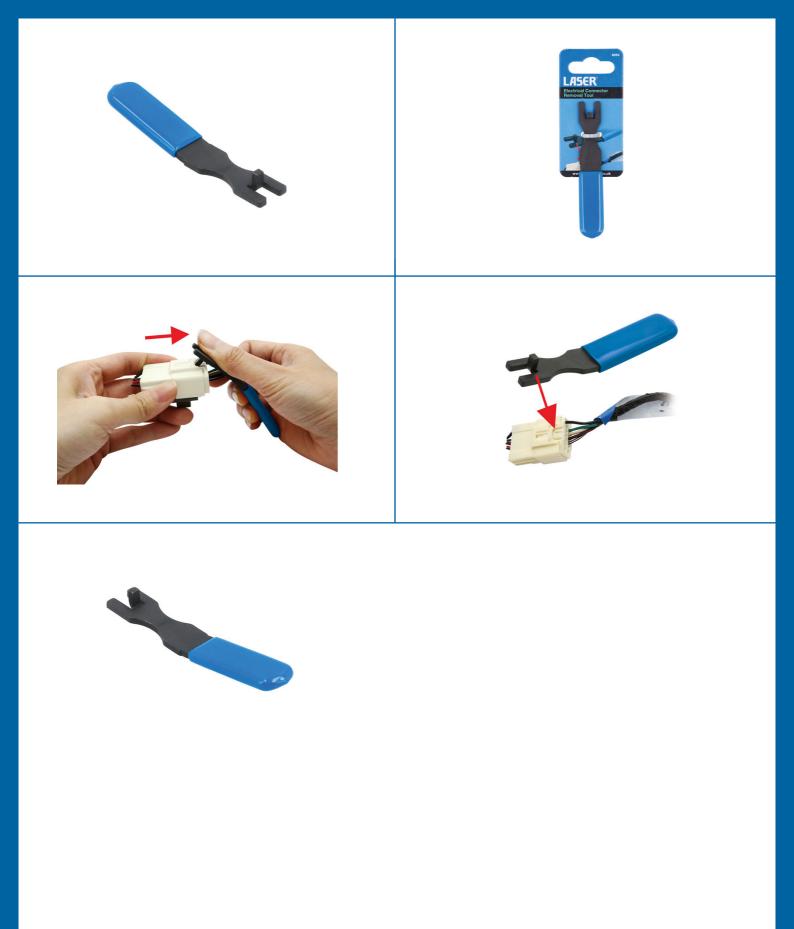

## **Electrical Connector Removal Tool**

Easy to use electrical connection separation tool, ideal for use on both tight and awkward release buttons or on connectors in hard to reach areas. For use on vehicle electrical connectors that use a single lock catch mechanism, the simple design allows for the button to be pressed down and pulled back to release with ease.

## **Additional Information**

• Provides a quick & simple solution for disconnecting awkward or tight electrical connectors & terminal blocks.

LASER Kamasa Gunson Connect

- Simple compact design with no moving parts, ideal for use where space is limited.
- Overall length: 95mm.
- Dipped handle for grip & comfort.
- Press the lock button of the connector with the claw & pull back to release.